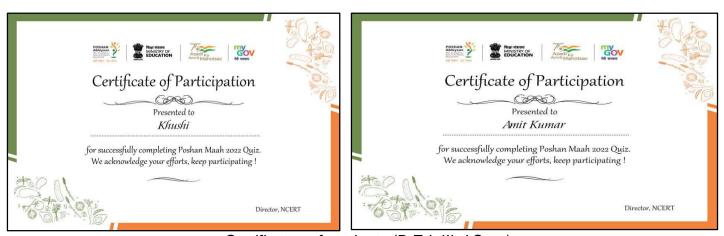

#### Activity 1

As part of the ongoing activities all the student teachers of B.Ed. (2021-23) & B.Ed. Spl. Ed.(2021-23) and Faculty members have participated in the online guiz organized by the Ministry of Education in month of September, 2022.

The activity aims to encourage awareness about food and nutrition, healthy eating practices and balanced diet, etc.

Quiz link- Visit: https://quiz.mygov.in/quiz/poshan-maah-2022-quiz/

All the 73 participants and faculties have received the certificates after completion of the online guiz and gain knowledge about the food, nutrition, health and balanced diet.