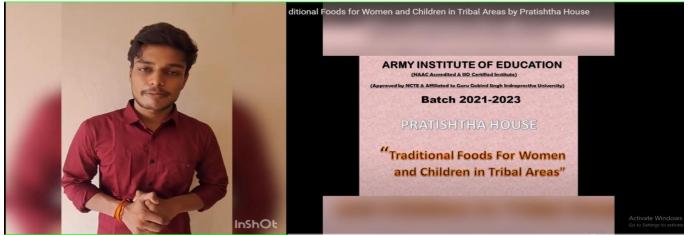

#### Activity 2

Inter House Video Competition is organized by AIE NSS Cell on theme of Traditional Foods for Women and Children in Tribal Areas. All the video has been uploaded on AIE YouTube Channel to motivate our student teachers. The best video was awarded with the E-certificates.

Pragya House : <u>https://youtu.be/aYn5womr5Rw</u> Pratigva House : https://youtu.be/aaPNwpDkM3w Pragyanam House : https://youtu.be/EUxKPWCdFf0 Pratishtha House : https://youtu.be/4HnZ9XEBZOY

Learning Outcomes- Students have learnt about the nutrition's, balanced diet importance and various sources of traditional foods nutrition for children's and Women's